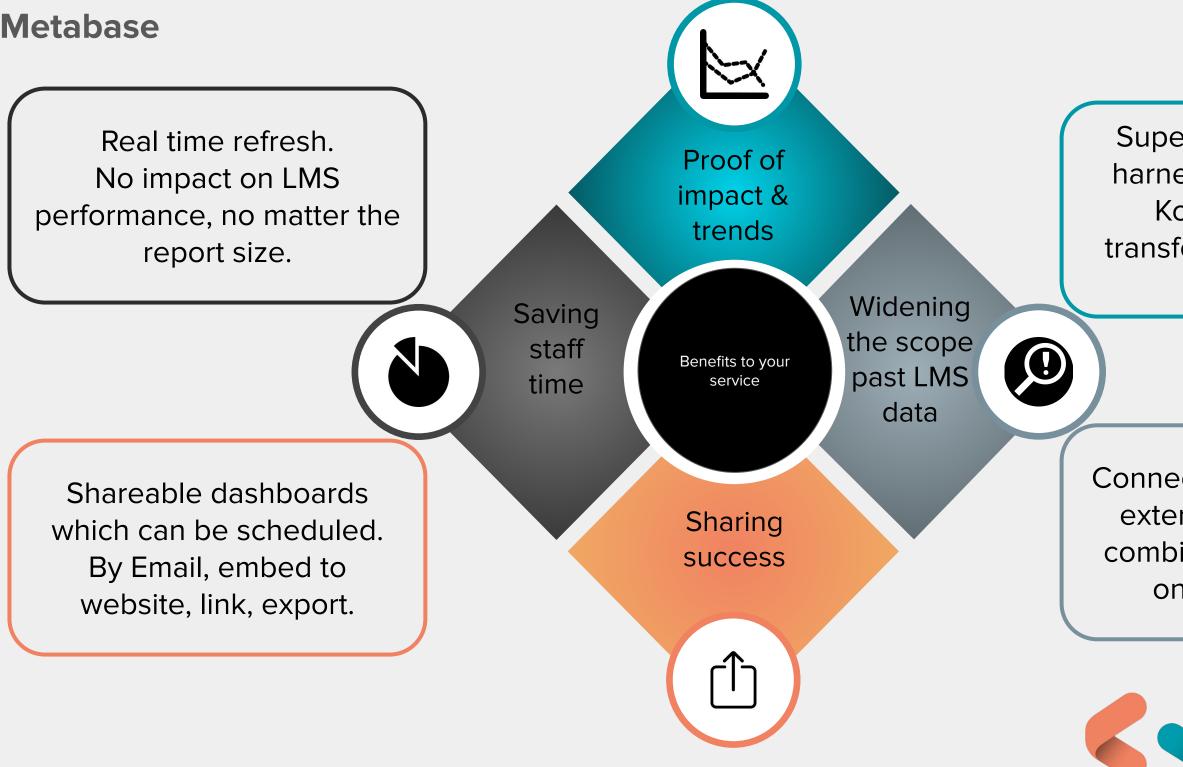

## Metabase

**Open Source Reporting and Analytics Tool** 

- Real time dashboards, with data updating automatically.
- Combines Koha LMS reports with imported data sets
- Based on a separate server that replicates your Koha meaning NO impact on performance, no matter the report size.
- Enables easy sharing of your performance indicators and analytics.
- Logins can be restricted and sharing limited to what needs to be seen.
- Can be shared to other SQL based platforms.

Superior visualisations, harnesses the power of Koha reports and transforms into impactful graphics.

Connect multiple datasets; external and LMS data combined and visualised onto dashboards.