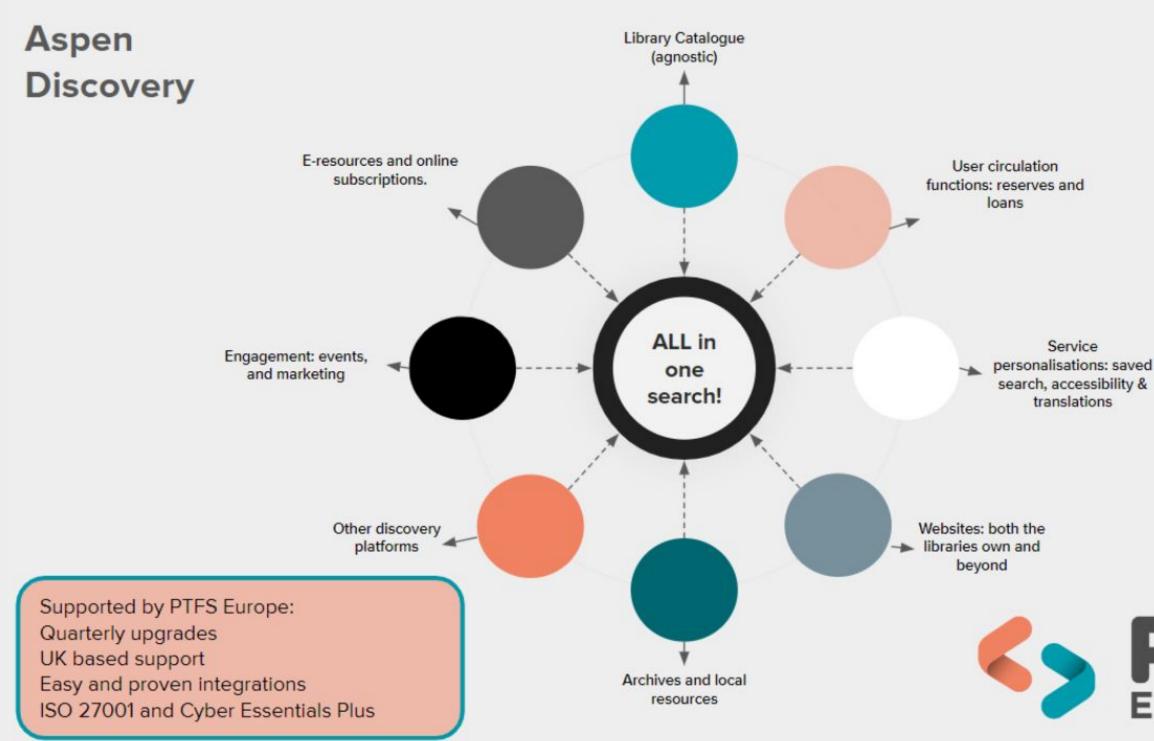

## **About Aspen Discovery**

#### **Enhanced User Experience**

Aspen is a cutting-edge open source discovery platform that revolutionizes the way users interact with library collections. Its intuitive interface, personalized recommendations, and visual search capabilities create a seamless and engaging discovery experience.

#### Integration with Koha

2

3

Aspen seamlessly integrates with Koha, allowing libraries to provide a unified and cohesive user experience. Library resources, including digital content, can be easily discovered and accessed through a single interface.

#### **Customisable Design**

Libraries have the freedom to customize and brand their Aspen interface to reflect their unique identity. With flexible design options, libraries can create a visually stunning and tailored discovery experience for their users.